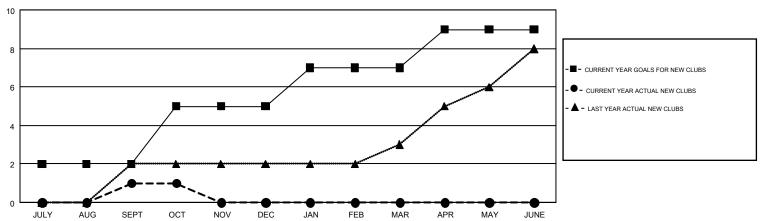

| Clubs                 |               |           | Members               |               |                           |                         |                                              |
|-----------------------|---------------|-----------|-----------------------|---------------|---------------------------|-------------------------|----------------------------------------------|
| RESULTS FOR 2017-2018 |               |           | RESULTS FOR 2017-2018 |               |                           |                         |                                              |
| QUARTER               | NEW CLUB GOAL | NEW CLUBS | DROPPED CLUBS         | QUARTER       | MEMBER GROWTH NET<br>GOAL | MEMBER GROWTH<br>ACTUAL | DROPPED MEMBERS ACTUAL (including transfers) |
| JULY/AUG/SEPT         | 2             | 1         | 4                     | JULY/AUG/SEPT | 107                       | 175                     | 298                                          |
| OCT/NOV/DEC           | 3             | 0         | 0                     | OCT/NOV/DEC   | 44                        | 62                      | 67                                           |
| JAN/FEB/MAR           | 2             | 0         | 0                     | JAN/FEB/MAR   | 49                        | 0                       | 0                                            |
| APR/MAY/JUNE          | 2             | 0         | 0                     | APR/MAY/JUNE  | -6                        | 0                       | 0                                            |

## GOALS AND ACTUAL NEW CLUBS CUMULATIVE

| DROPPED CLUBS: 4 |          | 83 CLUBS OF 229 ADDED 1 OR MORE<br>NEW MEMBERS | GENDER DISTRIBUTION  MALE 3,049 (56.34%) |                |       |
|------------------|----------|------------------------------------------------|------------------------------------------|----------------|-------|
| DROPPED MEMBERS  |          |                                                | FEMALE                                   | 2,363 (43.66%) |       |
| DECEASED         | 40<br>14 | CLICK HERE FOR CUMULATIVE                      | TOTAL FAMILY UNIT MEMBERS                |                | 1,349 |
| OTHER            | 309      | MEMBERSHIP DATA                                | FAMILY MEMBERS PAYING HALF               |                | 695   |
| TOTAL            | 363      |                                                | DUES                                     |                |       |