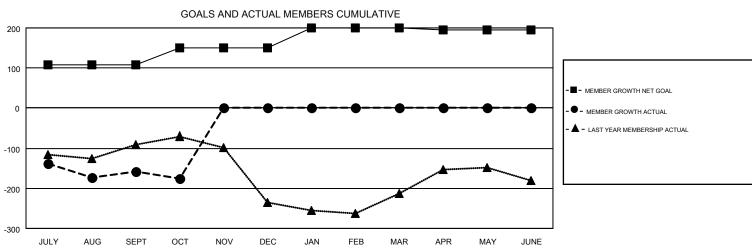

| Clubs                 |               |           | Members               |               |                           |                         |                                              |
|-----------------------|---------------|-----------|-----------------------|---------------|---------------------------|-------------------------|----------------------------------------------|
| RESULTS FOR 2017-2018 |               |           | RESULTS FOR 2017-2018 |               |                           |                         |                                              |
| QUARTER               | NEW CLUB GOAL | NEW CLUBS | DROPPED CLUBS         | QUARTER       | MEMBER GROWTH NET<br>GOAL | MEMBER GROWTH<br>ACTUAL | DROPPED MEMBERS ACTUAL (including transfers) |
| JULY/AUG/SEPT         | 2             | 1         | 4                     | JULY/AUG/SEPT | 107                       | 175                     | 298                                          |
| OCT/NOV/DEC           | 3             | 0         | 0                     | OCT/NOV/DEC   | 44                        | 62                      | 67                                           |
| JAN/FEB/MAR           | 2             | 0         | 0                     | JAN/FEB/MAR   | 49                        | 0                       | 0                                            |
| APR/MAY/JUNE          | 2             | 0         | 0                     | APR/MAY/JUNE  | -6                        | 0                       | 0                                            |

## GOALS AND ACTUAL NEW CLUBS CUMULATIVE

| DROPPED CLUBS: 4 |          | 83 CLUBS OF 229 ADDED 1 OR MORE<br>NEW MEMBERS | GENDER DISTRIBUTION  MALE 3,049 (56.34%) |                |       |
|------------------|----------|------------------------------------------------|------------------------------------------|----------------|-------|
| DROPPED MEMBERS  |          |                                                | FEMALE                                   | 2,363 (43.66%) |       |
| DECEASED         | 40<br>14 | CLICK HERE FOR CUMULATIVE                      | TOTAL FAMILY UNIT MEMBERS                |                | 1,349 |
| OTHER            | 309      | MEMBERSHIP DATA                                | FAMILY MEMBERS PAYING HALF               |                | 695   |
| TOTAL            | 363      |                                                | DUES                                     |                |       |